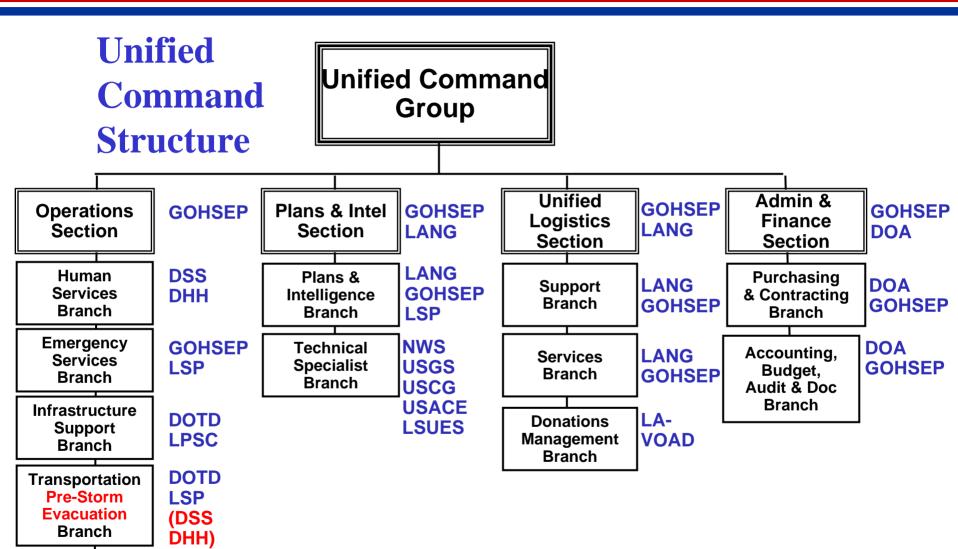

# **Unified Command**

Unified Command is a team effort process, allowing all agencies with responsibility for an incident, either geographical or functional, to establish a common set of incident objectives and strategies that all can subscribe to. This is accomplished without losing or abdicating agency authority, responsibility, or accountability.

Military

Support Branch LANG

| Emergency<br>Support<br>Functions and<br>Responsibility<br>Chart        | ESF #1 – Transportation | ESF #2 – Communications | ESF #3 – Public Works and Engineering | ESF #4 – Firefighting | ESF #5 – Emergency management | ESF #6 – Mass Care, Housing, and<br>Human Services | ESF #7 – Resources Support | ESF #8 - Public Health and Medical | ESF #9 – Search and Rescue | ESF #10 – Oil Spill, Hazardous<br>Materials, and Radiological | ESF #11 – Agriculture | ESF #12 – Energy | ESF #13 – Public Safety and Security | ESF #14 – Community Recovery,<br>Mitigation, and Economic Stabilization | ESF #15 – Emergency Public<br>Information | ESF # 16 – Military Support To Civil<br>Affairs |
|-------------------------------------------------------------------------|-------------------------|-------------------------|---------------------------------------|-----------------------|-------------------------------|----------------------------------------------------|----------------------------|------------------------------------|----------------------------|---------------------------------------------------------------|-----------------------|------------------|--------------------------------------|-------------------------------------------------------------------------|-------------------------------------------|-------------------------------------------------|
| Governor's Office of<br>Homeland Security and<br>Emergency Preparedness |                         | Р                       |                                       |                       | Р                             | s                                                  | Р                          |                                    |                            | s                                                             |                       |                  |                                      | Р                                                                       | Р                                         | S                                               |
| Louisiana National Guard                                                | S                       | Р                       | S                                     | S                     | S                             | S                                                  | Р                          | S                                  | S                          | S                                                             | S                     | S                | S                                    | S                                                                       | S                                         | Р                                               |
| Department of Agriculture<br>and Forestry                               |                         | S                       |                                       | Р                     | S                             | s                                                  | S                          | s                                  | s                          | s                                                             | Р                     |                  | S                                    | s                                                                       | s                                         |                                                 |
| Department of Corrections                                               | S                       | S                       |                                       |                       | S                             | Р                                                  |                            | S                                  | S                          |                                                               |                       |                  | S                                    |                                                                         | S                                         |                                                 |
| Department of Culture,<br>Recreation and Tourism                        |                         | S                       |                                       | S                     | S                             | S                                                  | S                          |                                    | S                          |                                                               | S                     |                  | S                                    |                                                                         | s                                         |                                                 |
| Department of Economic<br>Development                                   |                         | S                       |                                       |                       | S                             |                                                    | S                          |                                    |                            |                                                               |                       |                  |                                      | Р                                                                       | s                                         |                                                 |
| Department of Education                                                 | S                       |                         |                                       |                       | S                             |                                                    |                            |                                    |                            |                                                               |                       |                  |                                      |                                                                         | S                                         |                                                 |
| Department of<br>Environmental Quality                                  |                         | S                       |                                       |                       | S                             |                                                    |                            | s                                  |                            | Р                                                             | S                     |                  |                                      | s                                                                       | s                                         |                                                 |
| Louisiana State Fire<br>Marshal                                         |                         |                         |                                       | S                     |                               | S                                                  |                            |                                    | S                          | S                                                             |                       |                  |                                      |                                                                         | s                                         |                                                 |
| Governor – Division of<br>Administration                                |                         | S                       | S                                     |                       | S                             |                                                    | S                          |                                    |                            |                                                               |                       |                  | S                                    | s                                                                       | s                                         |                                                 |
| Governor – Office of<br>Elderly Affairs                                 | S                       | S                       |                                       |                       | S                             | s                                                  |                            |                                    |                            |                                                               |                       |                  |                                      |                                                                         | s                                         |                                                 |
| Governor – Office of<br>Financial Institutions                          |                         |                         |                                       |                       |                               |                                                    |                            |                                    |                            |                                                               |                       |                  |                                      | s                                                                       | s                                         |                                                 |
| Governor – Office of<br>Indian Affairs                                  |                         |                         |                                       |                       | S                             |                                                    |                            |                                    |                            |                                                               |                       |                  |                                      |                                                                         | S                                         |                                                 |

| Emergency<br>Support<br>Functions and<br>Responsibility<br>Chart | ESF #1 – Transportation | ESF #2 – Communications | ESF #3 – Public Works and Engineering | ESF #4 – Firefighting | ESF #5 – Emergency management | ESF #6 – Mass Care, Housing, and<br>Human Services | ESF #7 – Resources Support | ESF #8 – Public Health and Medical | ESF #9 – Search and Rescue | ESF #10 – Oil Spill, Hazardous<br>Materials, and Radiological | ESF #11 – Agriculture | ESF #12 – Energy | ESF #13 - Public Safety and Security | ESF #14 – Community Recovery,<br>Mitigation, and Economic Stabilization | ESF #15 – Emergency Public<br>Information | ESF # 16 – Military Support To Civil<br>Affairs |
|------------------------------------------------------------------|-------------------------|-------------------------|---------------------------------------|-----------------------|-------------------------------|----------------------------------------------------|----------------------------|------------------------------------|----------------------------|---------------------------------------------------------------|-----------------------|------------------|--------------------------------------|-------------------------------------------------------------------------|-------------------------------------------|-------------------------------------------------|
| Governor – Oil Spill<br>Coordinators Office                      |                         | S                       |                                       |                       | S                             |                                                    |                            |                                    |                            | Р                                                             |                       |                  |                                      |                                                                         | s                                         |                                                 |
| LSU Health Care Services<br>Division                             |                         | S                       |                                       |                       | S                             | s                                                  | S                          | s                                  |                            | s                                                             |                       |                  |                                      | s                                                                       | s                                         |                                                 |
| Department of Health and<br>Hospitals                            | S                       | S                       | S                                     |                       | S                             | S                                                  | S                          | Р                                  |                            | S                                                             | S                     |                  |                                      | S                                                                       | S                                         |                                                 |
| Department of Justice                                            |                         | S                       |                                       |                       | S                             |                                                    |                            |                                    |                            |                                                               |                       |                  | Р                                    |                                                                         | S                                         |                                                 |
| Department of Labor                                              |                         | S                       |                                       |                       | S                             |                                                    | S                          |                                    |                            |                                                               |                       |                  |                                      | S                                                                       | S                                         |                                                 |
| Department of Natural<br>Resources                               |                         | s                       | s                                     | S                     | S                             |                                                    | S                          |                                    |                            | s                                                             | S                     | Р                |                                      | s                                                                       | s                                         |                                                 |
| Louisiana Public Service<br>Commission                           | S                       | S                       |                                       |                       | S                             |                                                    |                            |                                    |                            |                                                               |                       | Р                |                                      | S                                                                       | s                                         |                                                 |
| Board of Regents                                                 | S                       | S                       |                                       |                       | S                             | S                                                  | S                          | S                                  |                            |                                                               | S                     |                  | S                                    | S                                                                       | S                                         |                                                 |
| Department of Revenue                                            |                         | S                       |                                       |                       | S                             |                                                    |                            |                                    |                            |                                                               |                       |                  | S                                    | S                                                                       | S                                         |                                                 |
| Department of Social<br>Services                                 |                         | s                       |                                       |                       | S                             | Р                                                  | S                          |                                    |                            |                                                               |                       |                  |                                      | s                                                                       | s                                         |                                                 |
| Secretary of State                                               |                         |                         |                                       |                       | S                             |                                                    |                            |                                    |                            |                                                               |                       |                  |                                      | S                                                                       | S                                         |                                                 |
| Louisiana State Police                                           | S                       | Ρ                       |                                       |                       | S                             |                                                    | S                          |                                    | S                          | Р                                                             |                       |                  | Р                                    | S                                                                       | S                                         |                                                 |
| Department of<br>Transportation and<br>Development               | Р                       | S                       | Р                                     | S                     | S                             |                                                    | S                          | s                                  | s                          | s                                                             | S                     |                  | S                                    | S                                                                       | s                                         |                                                 |
| Department of Treasury                                           |                         |                         |                                       |                       | S                             |                                                    | S                          |                                    |                            |                                                               |                       |                  |                                      | S                                                                       | S                                         |                                                 |
| Department of Wildlife and<br>Fisheries                          | S                       | S                       |                                       | S                     | S                             |                                                    |                            |                                    | Р                          | S                                                             | S                     |                  | S                                    |                                                                         | S                                         |                                                 |
| Volunteer Organizations                                          | S                       | S                       |                                       |                       | S                             | S                                                  | S                          | S                                  | S                          |                                                               | S                     |                  |                                      | S                                                                       | S                                         |                                                 |