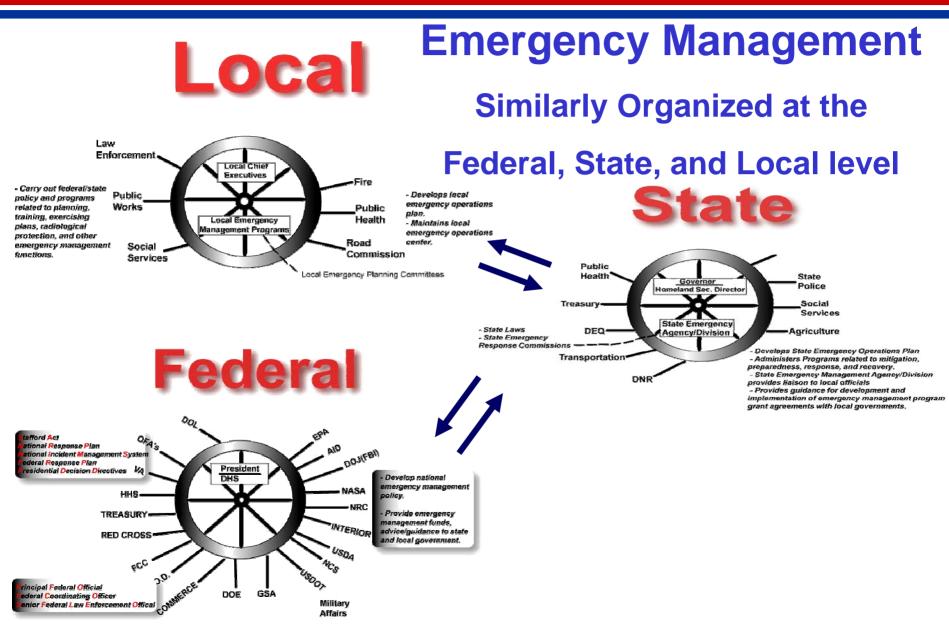

#### **National Response Plan (NRP)**

National Incident Management System (NIMS)

NIMS utilizes the Incident Command System (ICS) as the standard for emergency management across the country.

#### **State Emergency Operations Plan (EOP)**

State Unified Command and State Emergency Operations Center (EOC) interfaces with the Parish EOCs

Parish EOP Parish Unified Command Parish EOCs and Parish Unified Command interface with local Incident Commands