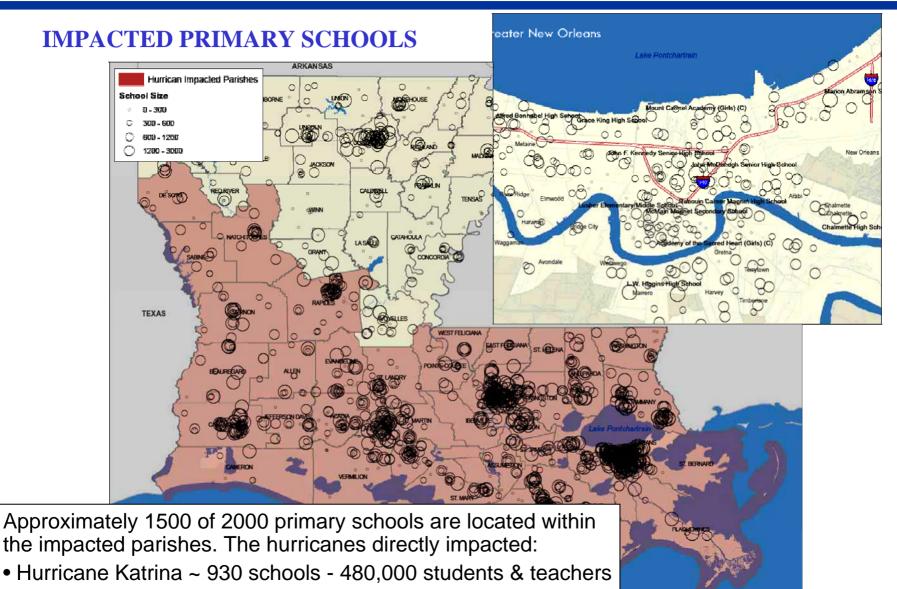

# \$2,000,000,000+

• Hurricane Rita ~ 515 schools - 235,000 students & teachers