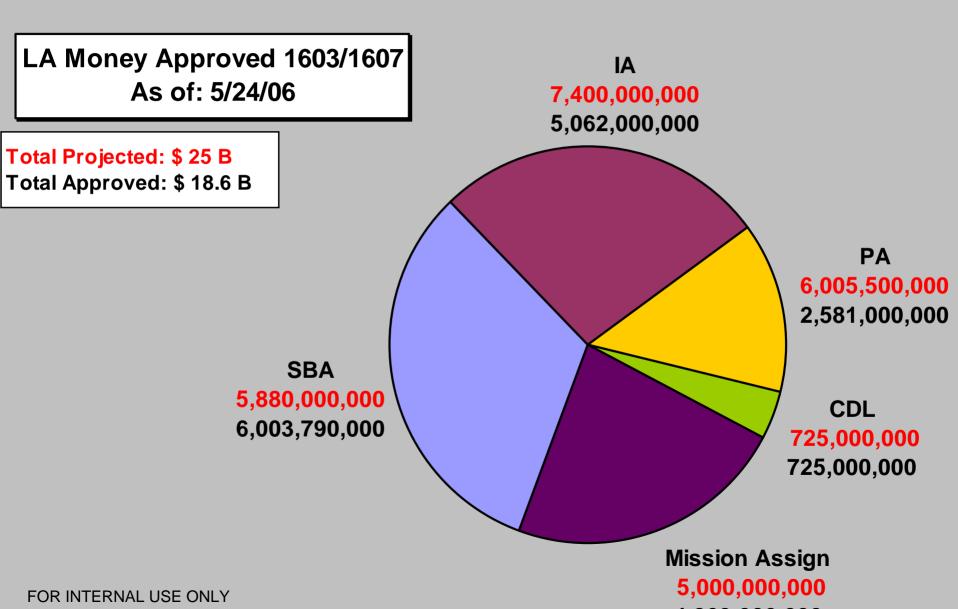

|
| Loma Prieta Earthquake<br>(1989) | \$867 million        | 23.668 million        | \$ 37              |



#### **Costliest Atlantic Hurricanes, 1851-2004** Cost Refers To Total Estimated Property Damage

| Rank | Hurricane | irricane Year Cost |                                |  |  |
|------|-----------|--------------------|--------------------------------|--|--|
| 1    | Katrina   | 2005               | \$100 billion (est. 2005/USD)  |  |  |
| 2    | Andrew    | 1992               | \$43.672 billion (2004 USD)    |  |  |
| 3    | Fifi      | 1974               | \$20 billion (2005 USD)        |  |  |
| 4    | Charley   | 2004               | <b>\$15 billion (2004 USD)</b> |  |  |
| 5    | Ivan      | 2004               | \$14.2 billion (2004 USD)      |  |  |

Source: NOAA









# Projected Hazard Mitigation Funds

# \$2,000,000,000+









• Hurricane Rita ~ 515 schools - 235,000 students & teachers



#### **Hurricane Katrina Search and Rescue**

This was the largest search & rescue operation in United States history

- LDWF Over 21,000 lives saved by small boat search & rescue
- **Coast Guard -** Over **19,000** rescued by air and surface resources in Southeast LA
- National Guard Over 28,000 rescued by air and surface resources in Southeast LA





#### **Estimated Housing Units Damaged / Destroyed** MAJOR / SEVERE ONLY

#### **KATRINA**

| Major Damage  | 126,900 |
|---------------|---------|
| Severe Damage | 237,200 |
| RITA          |         |
| Major Damage  | 12,700  |
| Severe Damage | 3,750   |

TOTAL

#### 380,600



Source: Real Property Damag