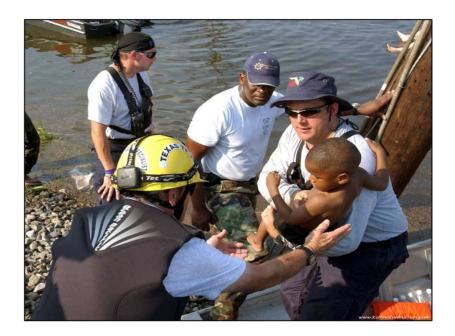

#### **Hurricane Katrina Search and Rescue**

This was the largest search & rescue operation in United States history

- LDWF Over 21,000 lives saved by small boat search & rescue
- **Coast Guard -** Over **19,000** rescued by air and surface resources in Southeast LA
- National Guard Over 28,000 rescued by air and surface resources in Southeast LA