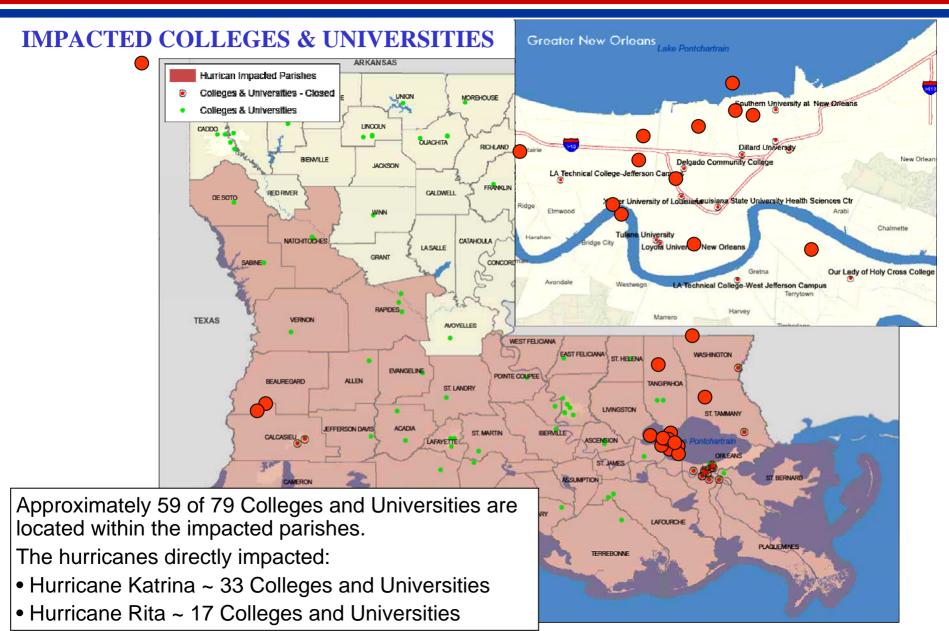

# **Damage Statistics for Katrina & Rita**

| Destruction                                  | Katrina       | Rita         | Total         |  |
|----------------------------------------------|---------------|--------------|---------------|--|
| K-12 Schools Destroyed                       | 62            | 14           | 76            |  |
| K-12 Schools Damaged                         | 329           | 80           | 409           |  |
| Colleges/Universities Damaged                | 19            | 5            | 24            |  |
| Est. Cost to Repair<br>Colleges/Universities | \$186,137,000 | \$10,863,200 | \$197,000,200 |  |
| State Buildings Destroyed or<br>Damaged      | 60            | 17           | 77            |  |
| Est. Cost to Repair State<br>Buildings       | \$655,856,691 | \$16,161,037 | \$672,017,728 |  |
| Hospitals Closed                             | 18            | 1            | 19            |  |