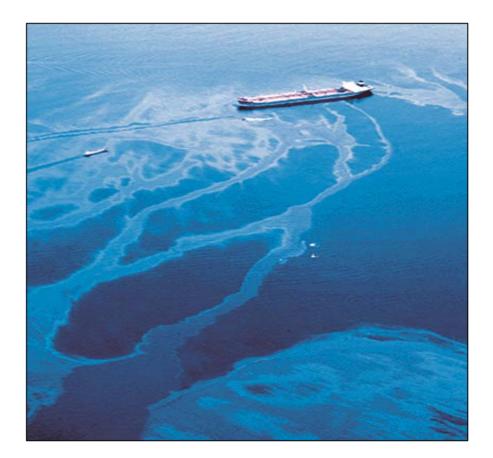

# **Oil Spills Cleanup**

6 Major, 3 Medium, 304 minor oil spills investigated/overseen by USCG

Oil Spilled 8,017,674 gals Oil Recovered – 3,849,552 gals Burned – 3,948 gals Evaporation/Natural Dispersion – 4,034,436 gals Contained, float/onshore – 129,738 gals

## Approximately <sup>3</sup>/<sub>4</sub> volume of Exxon Valdez.