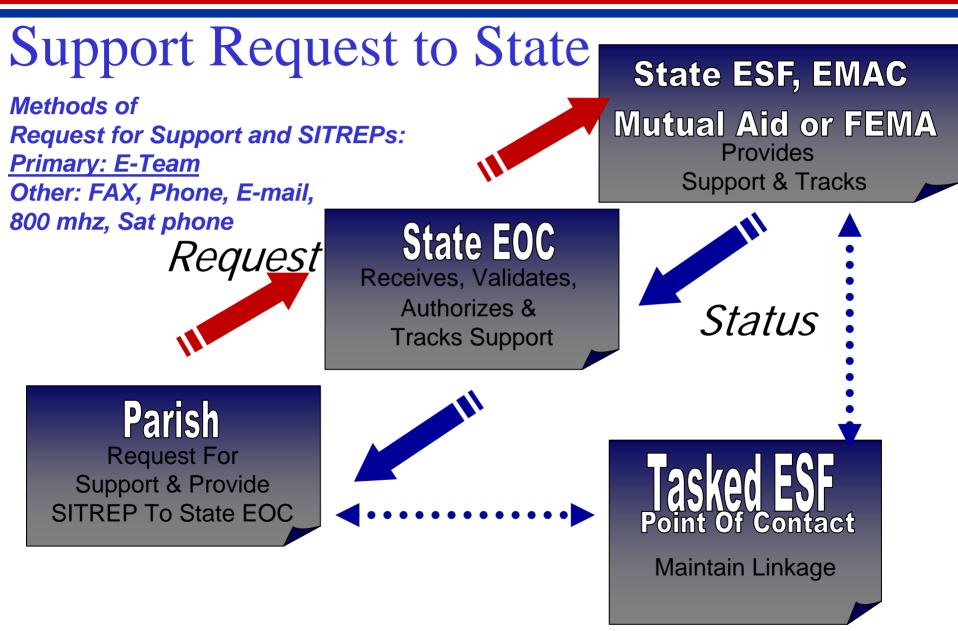

#### **State Emergency Operations Plan (EOP)**

State Unified Command and State Emergency Operations Center (EOC) interfaces with the Parish EOCs

Parish EOP Parish Unified Command Parish EOCs and Parish Unified Command interface with local Incident Commands