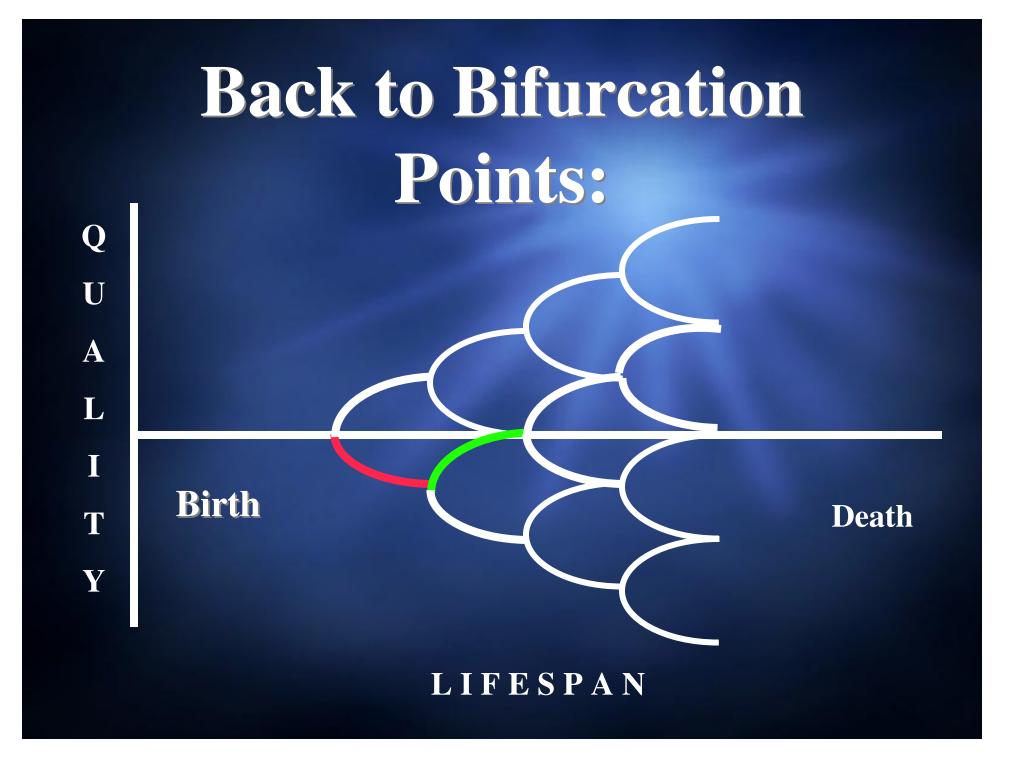

### Human Bifurcation Points: Forks in the Road

Q U A L I T Y

# Birth Death

#### LIFESPAN

### Human Bifurcation Points: Forks in the Road

LIFESPAN