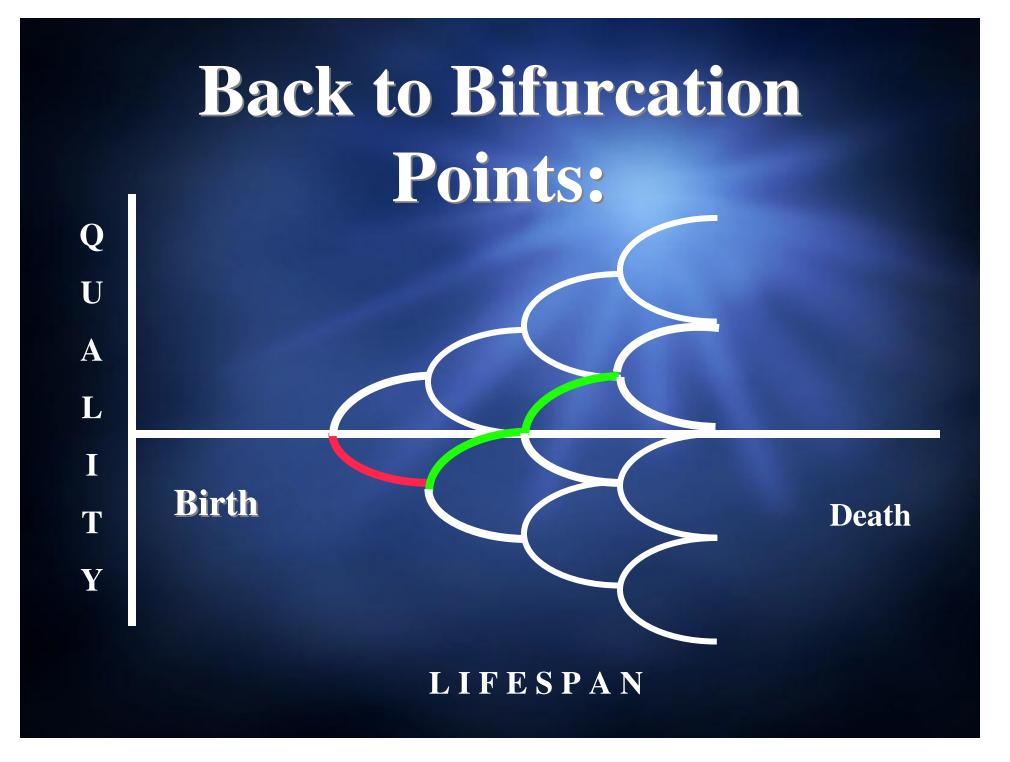

### Human Bifurcation Points: Forks in the Road

Q U A L I T Y

# Birth Death

#### LIFESPAN