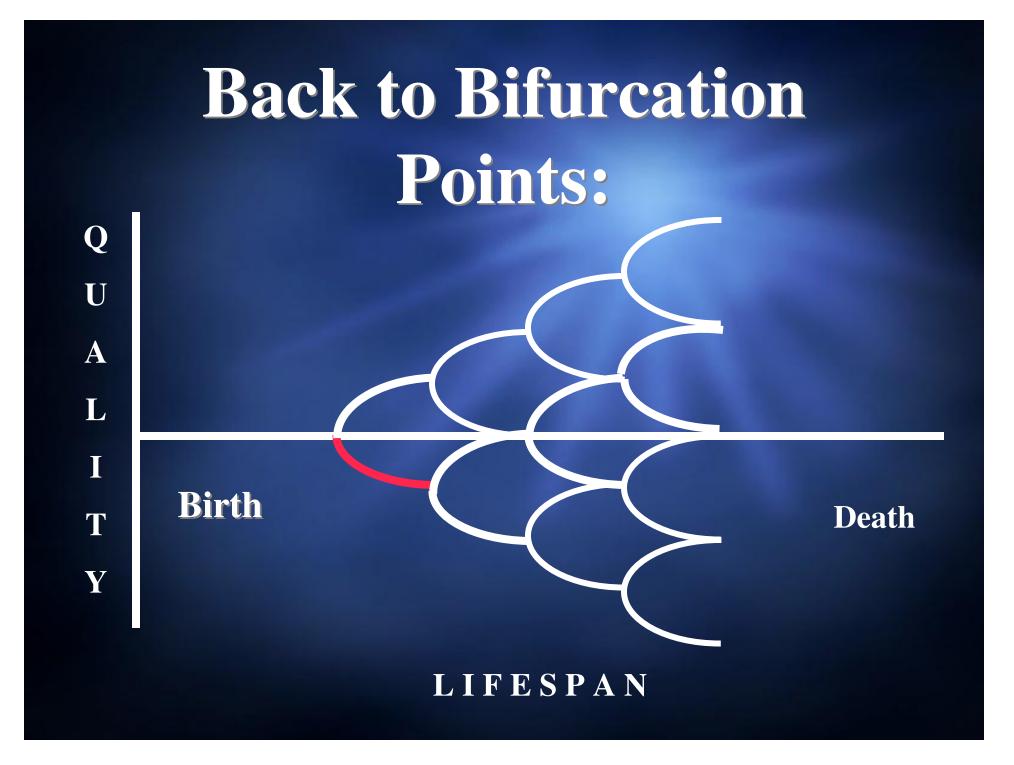

### Human Bifurcation Points: Forks in the Road

Q U A L I T Y

# Birth Death

#### LIFESPAN