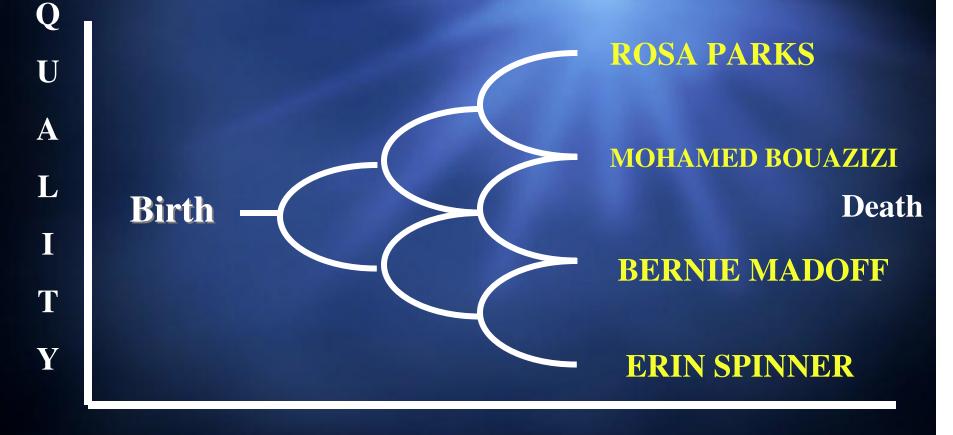

### Human Bifurcation Points: Forks in the Road

Q U A L I T Y

# Birth Death

### Reprise: Erin Spinner