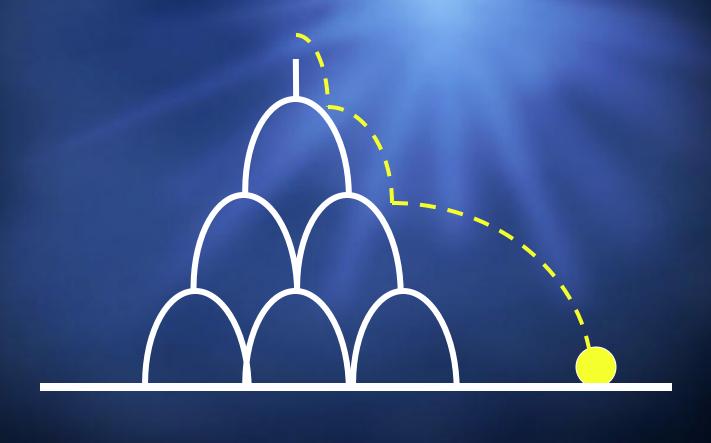

**Bifurcation** Points

Jack Grubbs, Ph.D., P.E. April 15, 2011 New Orleans, Louisiana

# Bifurcation Theory

### **Bifurcation Theory**

The mathematical study of changes in the qualitative or topological structure of a given family. **Examples of such families are the** integral curves of a family of vector fields, and the solutions of a family of differential equations.





A point in parameter space where we can expect to see a change in the qualitative behavior of the system, such as a loss of stability of a solution or the emergence of a new solution with different properties.

### **Stable System**\*













#### **Consider:**

 $\begin{cases} \mathbf{x}'(t) = \mathbf{y} \cdot (\mathbf{x}^2 + \mathbf{y}^2)\mathbf{x} \\ \mathbf{y}'(t) = -\mathbf{x} \cdot (\mathbf{x}^2 + \mathbf{y}^2)\mathbf{y} \end{cases}$ 

 $\begin{cases} \mathbf{x}'(\mathbf{t}) = \mathbf{y} + (\mathbf{x}^2 + \mathbf{y}^2)\mathbf{x} \\ \mathbf{y}'(\mathbf{t}) = -\mathbf{x} + (\mathbf{x}^2 + \mathbf{y}^2)\mathbf{y} \end{cases}$ 

Both systems have the same unique equilibrium point at (0,0) and the same linearized system:

$$\begin{pmatrix} x'(t) \\ y'(t) \end{pmatrix} = \begin{pmatrix} 0 & 1 \\ -1 & 0 \end{pmatrix} \begin{pmatrix} x(t) \\ y(t) \end{pmatrix}$$

Also consider the Supercritical Hopf bifurcation.

### Human Bifurcation Points: Forks in the Road

Q U A L I T Y

# Birth Death

#### LIFESPAN

### Human Bifurcatio