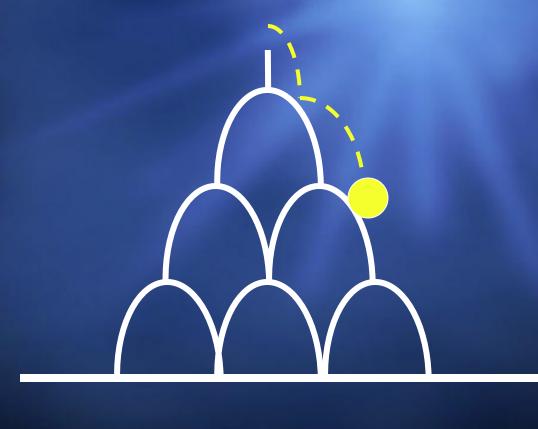

### Human Bifurcation Points: Forks in the Road

Q U A L I T Y

# Birth Death

#### LIFESPAN