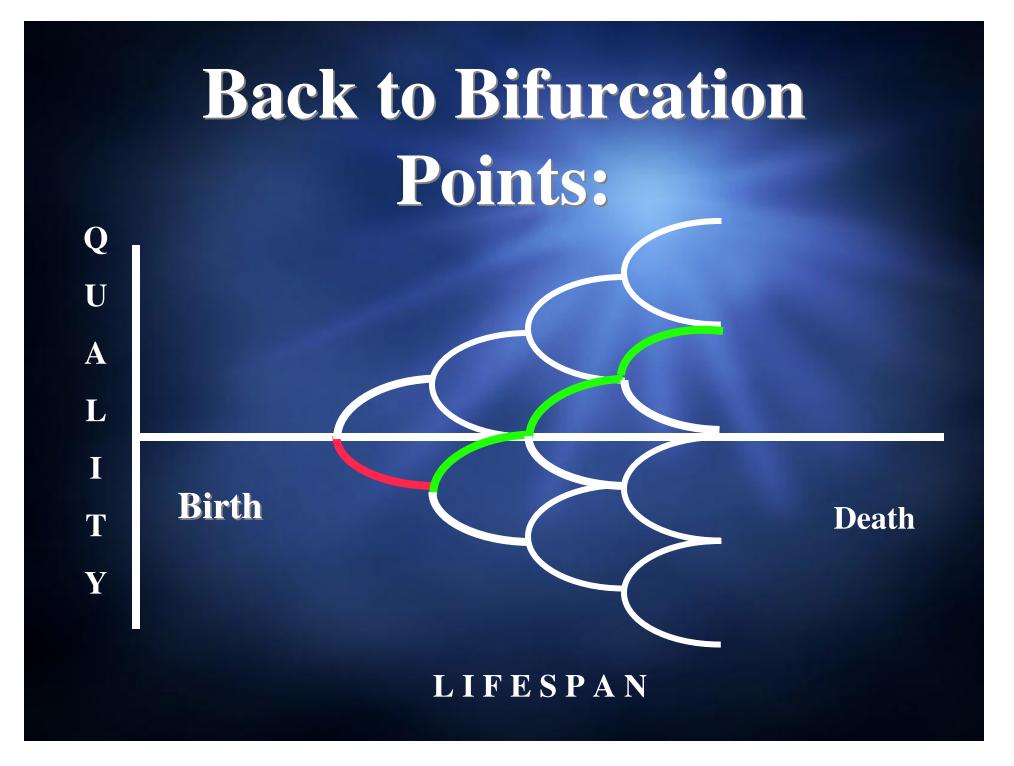

### Human Bifurcation Points: Forks in the Road

Q U A L I T Y

# Birth Death

#### LIFESPAN

### Human Bifurcation Points: Forks in the Road

LIFESPAN