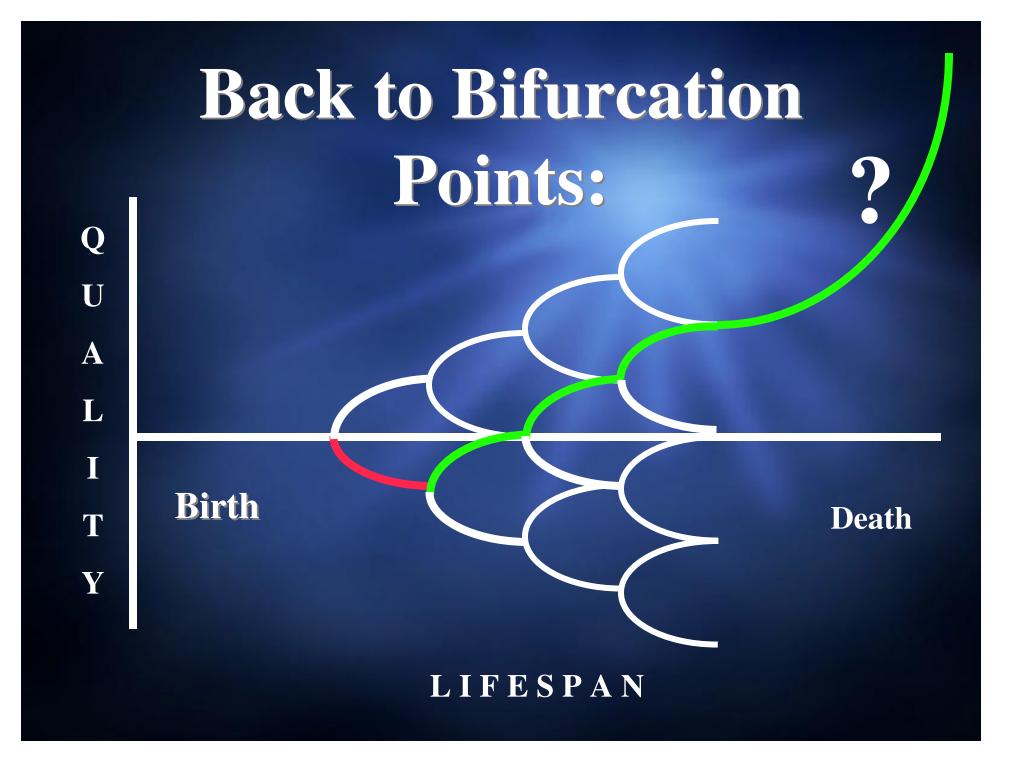

### Human Bifurcation Points: Forks in the Road

Q U A L I T Y

# Birth Death

#### LIFESPAN

### Human Bifurcation Points: Forks in the Road

LIFESPAN